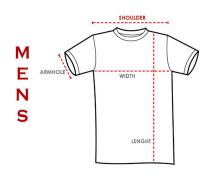

#### SHIRT SIZE CHART

| SIZES | SHOULDER<br>(INCHES) | LENGTH<br>(INCHES) | WIDTH<br>(INCHES) | ARMHOLE<br>(INCHES) |
|-------|----------------------|--------------------|-------------------|---------------------|
| 2XS   | 15"                  | 25"                | 37"               | 16"                 |
| xs    | 15.5"                | 26"                | 38"               | 16.5"               |
| s     | 17"                  | 27"                | 39.5"             | 17"                 |
| м     | 17.5"                | 28"                | 42"               | 18"                 |
| L     | 18.5"                | 29"                | 44"               | 18.5"               |
| ΧL    | 19"                  | 30"                | 46"               | 19.5"               |
| 2XL   | 19.5"                | 31"                | 48"               | 20"                 |
| 3XL   | 20"                  | 32"                | 49"               | 21"                 |