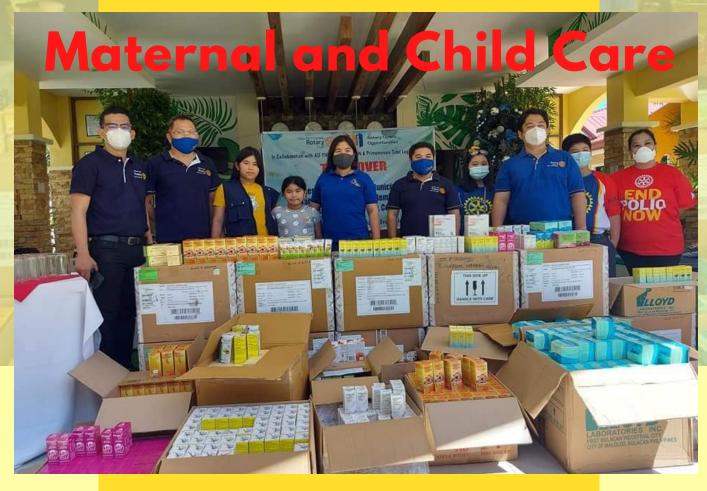

#### **November 22, 2020**

Grand donation of Medicines & Vitamins to the Municipalities of Tabuelan, Tuburan, Medellin, San Remigio & Bogo City, Cebu through the efforts of AD YNOC Foundation, Prime Movers Total Logistics, Pascual Pharma, Medirich Pharma, Lloyd Lab, Tolmann Lab & Uy Medical Clinic