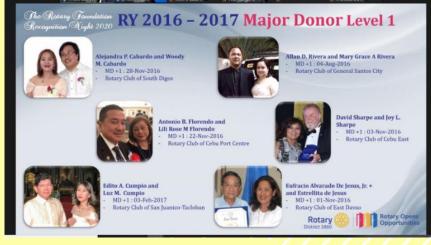

### RGGPG TRE REGOGNITION

#### **Major Donor Level 1**

R.Y. 2013-2014

PP Masao Koike and Spouse Rosana Koike

R.Y. 2016-2017

PDG Antonio Florendo and Spouse Lili Rose Florendo

R.Y. 2020-2021

PP Edward Go and Spouse Marilyn Go

Pres. Jensen Racho and Spouse Catherine Racho