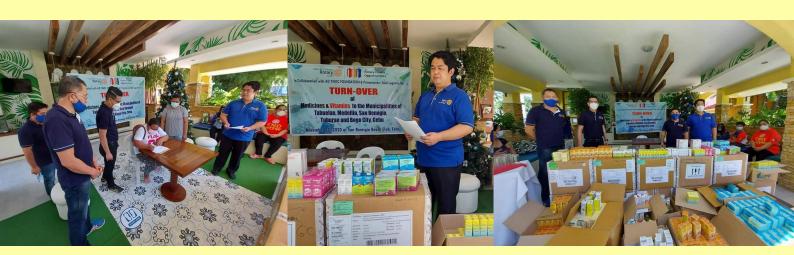

#### **November 22, 2020**

Grand donation of Medicines & Vitamins to the Municipalities of Tabuelan, Tuburan, Medellin, San Remigio & Bogo City, Cebu through the efforts of AD YNOC Foundation, Prime Movers Total Logistics, Pascual Pharma, Medirich Pharma, Lloyd Lab, Tolmann Lab & Uy Medical Clinic