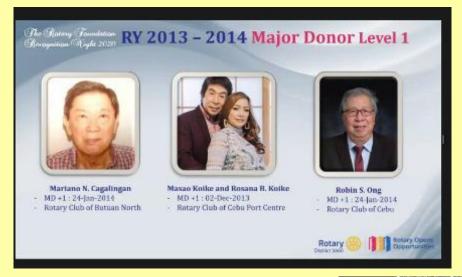

### RGGPG TRE REGOGNITION

#### **Major Donor Level 1**

R.Y. 2013-2014

PP Masao Koike and Spouse Rosana Koike

R.Y. 2016-2017

PDG Antonio Florendo and Spouse Lili Rose Florendo

R.Y. 2020-2021

PP Edward Go and Spouse Marilyn Go

Pres. Jensen Racho and Spouse Catherine Racho