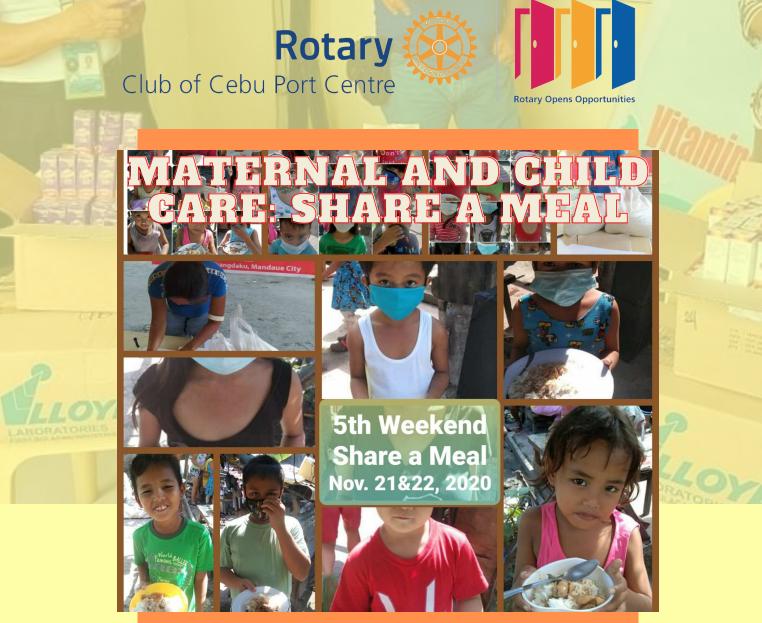

#### November 21-22, 2020

Rotary Club of Cebu Port Centre continues
SHARE A MEAL NOW at Barangay
Subangdako, Distribution of meals to 10
Sitios of the Barangay feeding 3,000
residents in the area during Saturday and
Sunday every week