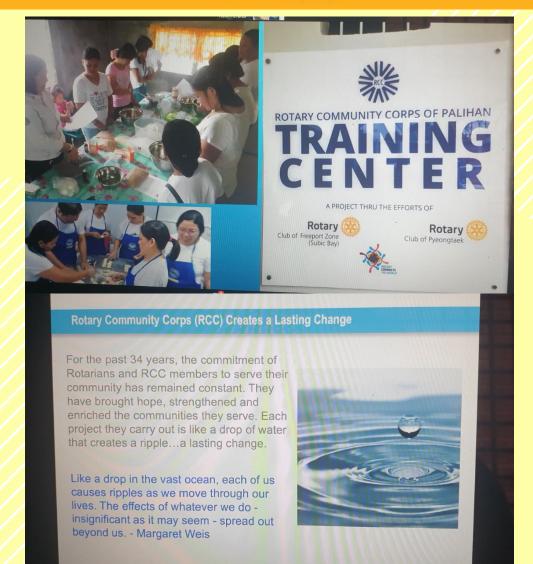

#### ROTARY COMMUNITY CORPS WEBINAR

21 November 2020 Saturday | 9am - 12nn

#### "TRANSFORM THE WORLD THROUGH COMMUNITY EMPOWERMENT"

MARY JAYNE DESMOND Club and District Support, RI

ANNA LOUISA BUMAGAT District Governor- Elect, D3860

RAUL PERALTA
Past District Governor, D3790

JOSE FRANCISCO CIFRA Past District Governor, D3790 President, RVCFI

Host Clubs: RC Angono RC Mandaluyong North