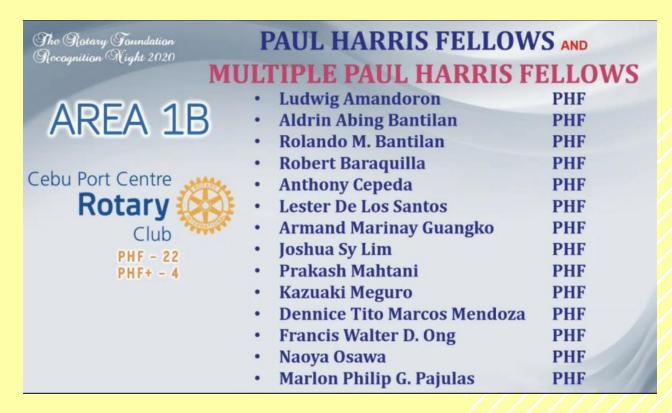

### RECEPT TRE RECOGNITION

#### Paul Harris Fellows and Multiple Paul Harris Fellows

| The Rotary Toundation  | PAUL HARRIS FELLOWS                          |                               |
|------------------------|----------------------------------------------|-------------------------------|
| Rocognition Night 2020 | FAUL HARRIS FELLOWS                          | AND                           |
| MU                     | LTIPLE PAUL HARRIS FEI                       | LLOWS                         |
| 0000                   | <ul> <li>Caetline Jean Uy Racho</li> </ul>   | PHF                           |
| AREA 1B                | · Catherine Uy Racho                         | PHF                           |
|                        | <ul> <li>Jensen Uy Racho, Jr.</li> </ul>     | PHF                           |
|                        | <ul> <li>Corazon Gotianuy Syjueco</li> </ul> | PHF                           |
|                        | Atsushi Takeda                               | PHF                           |
| Rotary (A)             | Antonio Tan, Jr.                             | PHF                           |
| Club                   | Nestor Toledo                                | PHF                           |
| PHF - 22               | <ul> <li>Aquilino Vinculado</li> </ul>       | PHF                           |
| PHF+ - 4               | Antonio Sia Sulay, II                        | PHF+1                         |
|                        | George B. Hong                               | PHF+5                         |
|                        | Rodien Paca                                  | PHF+7                         |
|                        | Edward S. Go                                 | PHF+8                         |
| continuation           | Rotary District 3860                         | Rotary Opens<br>Opportunities |
| continuation           |                                              |                               |