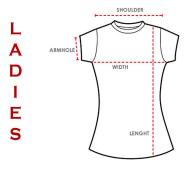

| SIZES | SHOULDER<br>(INCHES) | LENGTH<br>(INCHES) | WIDTH<br>(INCHES) | ARMHOLE<br>(INCHES) |
|-------|----------------------|--------------------|-------------------|---------------------|
| 2XS   | 13.5"                | 23"                | 32"               | 13"                 |
| xs    | 14"                  | 23.5"              | 34"               | 13.5"               |
| s     | 14.5"                | 24.5"              | 35"               | 14.5"               |
| м     | 15"                  | 25.5"              | 37"               | 15"                 |
| Ĺ     | 15.5"                | 26.5"              | 38.5"             | 15.5"               |
| ΧL    | 16"                  | 27.5"              | 41"               | 17"                 |
| 2XL   | 16.5"                | 28"                | 42"               | 17.5"               |
| 3XL   | 17.5"                | 29"                | 44"               | 18"                 |